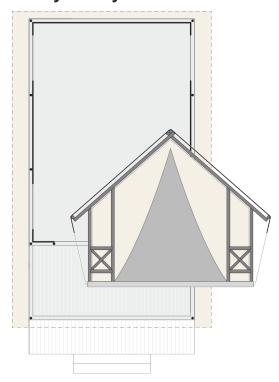

# Safari M LOFT BASIC





## Facade:



# LayoutLayout 2:





## Safari M LOFT BASIC

#### **A1 GENERAL**

| Lenght interior/exterior | 5680/8430 |
|--------------------------|-----------|
| Width interior/exterior  | 4090/4920 |
| Height interior/exterior | 2050/5240 |
| Area                     | 31,20+23  |

#### **C1 LIVING ROOM**

| Sofa bed extendable |   |
|---------------------|---|
| Sata had avtandahla |   |
| OUIA DEU EXTERNADIE | - |
|                     |   |

#### **B2 FLOOR**

| Vynil flooring                          | Χ |
|-----------------------------------------|---|
| Moisture resistant CTB-H flooring 19 mm | Χ |

### **B1 CHASSIS**

| Powder coated steel chassis  | X |
|------------------------------|---|
| i owder coaled steer chassis | ^ |



#### Safari M LOFT BASIC

#### **Legal Notice**

The information on this website