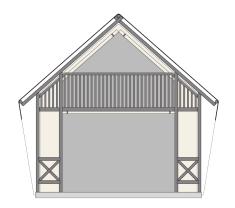

# Safari M LOFT BASIC





## Facade:



# LayoutLayout 2:





## Safari M LOFT BASIC

#### **A1 GENERAL**

| Lenght interior/exterior | 5680/8430 |
|--------------------------|-----------|
| Width interior/exterior  | 4090/4920 |
| Height interior/exterior | 2050/5240 |
| Area                     | 31,20+23  |

#### **C1 LIVING ROOM**

| Sofa bed extendable |   |
|---------------------|---|
| Sata had avtandahla |   |
| OUIA DEU EXTERNADIE | - |
|                     |   |

#### **B2 FLOOR**

| Vynil flooring                          | Χ |
|-----------------------------------------|---|
| Moisture resistant CTB-H flooring 19 mm | Χ |

### **B1 CHASSIS**

| Powder coated steel chassis  | X |
|------------------------------|---|
| i owder coaled steer chassis | ^ |



#### Safari M LOFT BASIC

#### **Legal Notice**

The informa