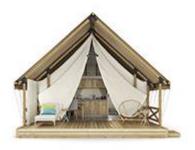

# Safari M LOFT BASIC





## Facade:



# LayoutLayout 2:





## Safari M LOFT BASIC

#### **A1 GENERAL**

| Lenght interior/exterior | 5680/8430 |
|--------------------------|-----------|
| Width interior/exterior  | 4090/4920 |
| Height interior/exterior | 2050/5240 |
| Area                     | 31,20+23  |

#### **C1 LIVING ROOM**

| Sofa bed extendable |   |
|---------------------|---|
| Sata had avtandahla |   |
| OUIA DEU EXTERNADIE | - |
|                     |   |

#### **B2 FLOOR**

| Vynil flooring                          | Χ |
|-----------------------------------------|---|
| Moisture resistant CTB-H flooring 19 mm | Χ |

### **B1 CHASSIS**

| Powder coated steel chassis  | X |
|------------------------------|---|
| i owder coaled steer chassis | ^ |



#### Safari M LOFT